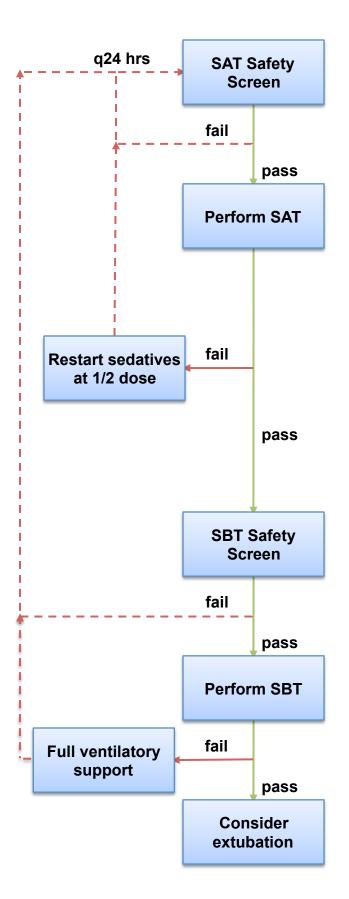

# "Wake Up and Breathe" Protocol\* Spontaneous Awakening Trials (SATs) + Spontaneous Breathing Trials (SBTs)

## **SAT Safety Screen**

No active seizures
No alcohol withdrawal
No agitation
No paralytics
No myocardial ischemia
Normal intracranial pressure

#### **SAT Failure**

Anxiety, agitation, or pain Respiratory rate > 35/min SpO2 < 88% Respiratory distress Acute cardiac arrhythmia

## **SBT Safety Screen**

No agitation
Oxygen saturation ≥ 88%
FiO2 ≤ 50%
PEEP ≤ 7.5 cm H2O
No myocardial ischemia
No vasopressor use
Inspiratory efforts

### SBT Failure

Respiratory rate > 35/min
Respiratory rate < 8/min
SpO2 < 88%
Respiratory distress
Mental status change
Acute cardiac arrhythmia